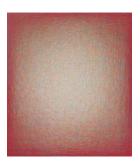

equatorial bulge #2131, 2023
paint, plaster, aluminum
20 1/2 x 23 1/2 x 3 1/2 in
52.1 x 59.7 x 8.9 cm

vibration #2157, 2023
thread, wood, paint, nails
42 x 42 x 3 in
106.7 x 106.7 x 7.6 cm

momentary points #2160, 2023
thread, wood, paint, nails
42 x 42 x 3 in
106.7 x 106.7 x 7.6 cm