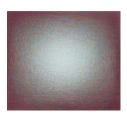

core #2174, 2023
thread, plaster, paint, wood, nails
47 1/2 x 47 1/2 x 3 1/2 in
120.7 x 120.7 x 8.9 cm

reflector #2078, 2021
thread, wood, plaster, nails
13 x 13 x 1 1/2 in
33 x 33 x 3.8 cm

half nine #2167, 2023
paint, plaster, aluminum
20 1/2 x 23 3/4 x 2 1/2 in
52.1 x 60.3 x 6.3 cm